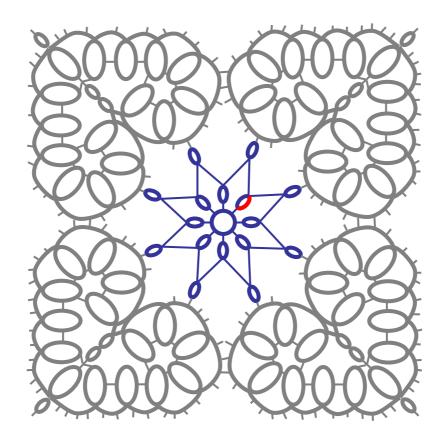

## Small Square Doily

First make four hearts joined as shown in the diagram. Then make the wheel motif in the centre.

## Wheel motif

Leave a long tail to use on the splitring. You are to join two rings to each of the surrounding hearts. The bare thread space between the rings should not be all tight.

| R: 2-2-2-2-2-2-2. 7 picots              |                                                   |
|-----------------------------------------|---------------------------------------------------|
| SR: 4/ <mark>4</mark> .                 | Use the tail left before starting the centre ring |
| for the second half of the SR.          |                                                   |
| a                                       |                                                   |
| Bts                                     |                                                   |
| R: 4+4.                                 | Join to a p on a heart (see diagram)              |
| Bts                                     |                                                   |
| R: 4+4.                                 | Join to the next p on the centre ring             |
| Repeat from a six more times. Finish by |                                                   |
|                                         |                                                   |
|                                         |                                                   |

Bts

R: 4+4. Join to a p on a heart (see diagram)

Tie the thread ends together close to one of the rings. Hide the ends.